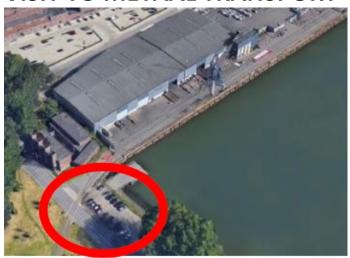

# **VISIT TO METAAL TRANSPORT**

Address: Heijplaatweg 16, 3089 JC, Rotterdam

Navigation address: Droogdokweg 40, 3089 JL, Rotterdam

Google Maps: Link

Parking Place: located in front of the terminal