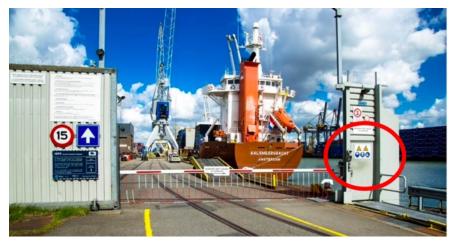

# **Traffic Rules:**

- The maximum speed at our terminals is 15 km/h.
- The terminal is a one-way street.
- Pedestrians have priority over internal and external transport modes.

Please note that entering our premises is at your own risks!